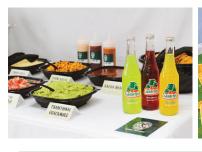

### DRINKS

Margarita Box | \$50

Just add ice + enjoy! Serves 8-10 margaritas

strawberry | white peach | mango | jalapeño | pear | cilantro | guava | blackberry | raspberry | pomegranate | blood orange

Jarritos Mexican Soda | \$2/pp fruit punch, lime, mandarin.

mango, strawberry, pineapple

Bottled Water | \$12/case of 24